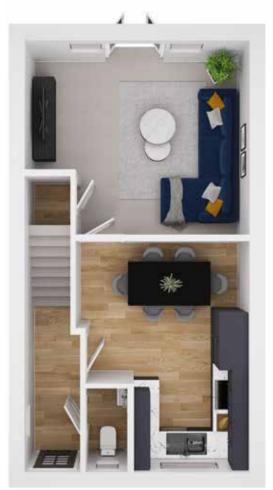

#### **Ground Floor**

Kitchen/Diner 3.53 metres x 5.06 metres

Living Room 4.62 metres x 3.85 metres