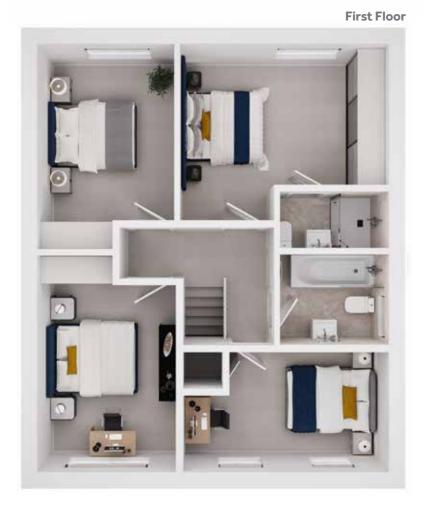

#### **First Floor**

Bedroom 1 3.45 metres x 3.47 metres

Dressing Area

2.12 metres x 2.40 metres

Bedroom 2 4.62 metres x 2.71 metres Bedroom 3 2.47 metres x 4.35 metres

Home office/Bedroom 4 2.06 metres x 2.76 metres

#### First Floor

Bedroom 1 3.53 metres x 3.30 metres

Bedroom 2 2.48 metres x 3.77 metres

Bedroom 3 2.04 metres x 2.72 metres

Bathroom

2.48 metres x 1.75 metres