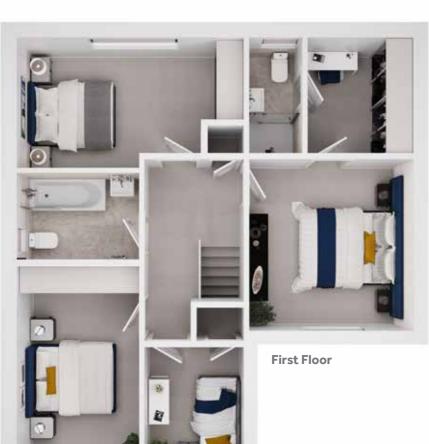

#### **First Floor**

Bedroom 1 3.45 metres x 3.47 metres

Dressing Area

2.12 metres x 2.40 metres

Bedroom 2 4.62 metres x 2.71 metres Bedroom 3 2.47 metres x 4.35 metres

Home office/Bedroom 4 2.06 metres x 2.76 metres

Bathroom

2.47 metres x 1.75 metres