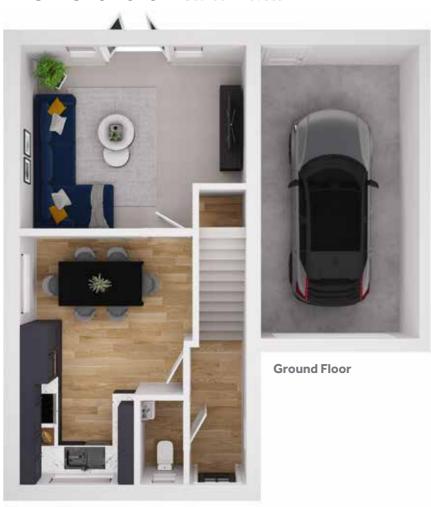

## The Wentworth 4 bedroom houses

#### **Room measurements**

#### **Ground Floor**

Kitchen/Diner 3.56 metres x 5.06 metres

Living Room

4.67 metres x 3.85 metres

Garage

3.30 metres x 6.02 metres