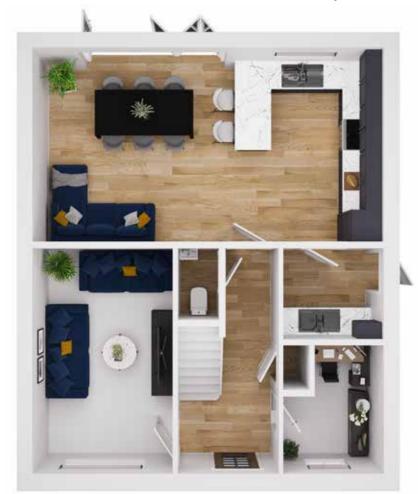

#### **Ground Floor**

Kitchen/Diner 3.56 metres x 5.06 metres

Living Room

4.67 metres x 3.85 metres

Garage

3.30 metres x 6.02 metres

#### **Ground Floor**

Kitchen/Diner 3.53 metres x 5.06 metres

Living Room 4.62 metres x 3.85 metres