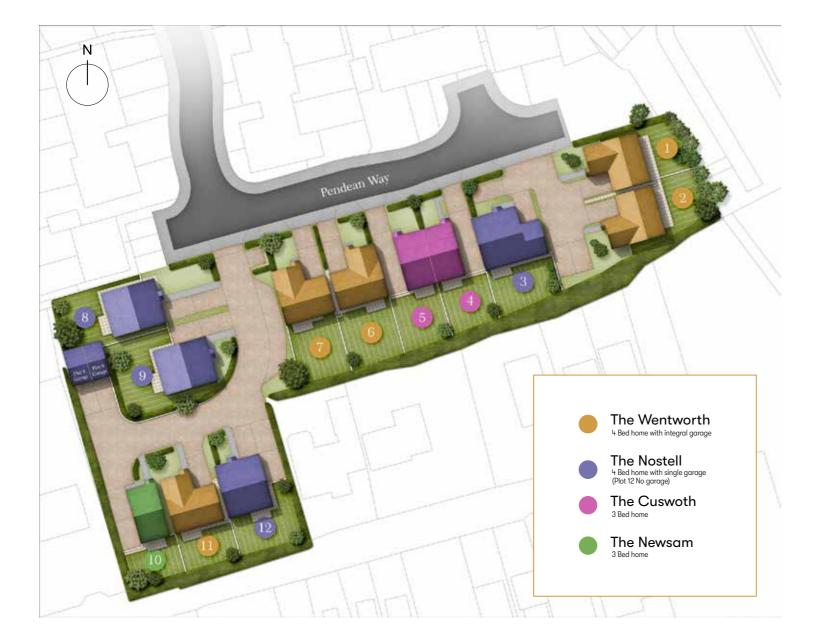

#### A Home for Every Family

Our development includes:

- Three 3-Bedroom Homes: Perfect for small to midsized families, first-time buyers, or those looking to downsize without compromising on space.
  These homes offer generous living areas, modern kitchens, and three well-proportioned bedrooms. Our Wentworth house type also offers an additional space that can be used as a home office.
- Nine 4-Bedroom Homes: Ideal for larger families or those who simply desire more space, these homes boast practical living areas, four spacious bedrooms, and ample storage solutions.

#### **Specifications**

The Nostell NO

The Wentworth WE

The Cusworth CU

The Newsam NE

| GENERAL                                                                     | NO       | WE       | CU | NE       |
|-----------------------------------------------------------------------------|----------|----------|----|----------|
| 10 year ICW new build construction warranty                                 | ✓        | ✓        | ✓  | ✓        |
| Energy performance rating A                                                 | ✓        | ✓        | ✓  | ✓        |
| KITCHENS                                                                    |          |          |    |          |
| Contemporary fitted kitchen with a choice of colours and styles             | ✓        | ✓        | ✓  | ✓        |
| Laminate worktop and upstand with a choice of colours and styles            | ✓        | ✓        | ✓  | ✓        |
| Stainless steel single bowl sink and mixer tap to kitchen                   | <b>✓</b> | ✓        | ✓  | ✓        |
| Stainless steel single bowl sink and mixer tap to utility                   | ✓        | <b>√</b> | ✓  | ✓        |
| Electric ceramic hob with extractor and stainless steel splashback          | <b>✓</b> | ✓        | ✓  | <b>✓</b> |
| Stainless steel electric single oven                                        | ✓        | ✓        | ✓  | ✓        |
| Integrated full height fridge/ freezer                                      | ✓        | ✓        | ✓  | ✓        |
| Integrated dishwasher                                                       | ✓        | ✓        | ✓  | ✓        |
| Plumbing and electrics for washer/<br>dryer                                 | ✓        | ✓        | ✓  | ✓        |
| Energy efficient down lighters to kitchen ceiling                           | ✓        | ✓        | ✓  | ✓        |
| BATHROOM AND ENSUITE                                                        |          |          |    |          |
| White contemporary bathroom suite with colour choice for bath panel         | ✓        | ✓        | ✓  | ✓        |
| Soft close toilet seats                                                     | ✓        | ✓        | ✓  | ✓        |
| Wall hung vanity unit to main<br>bathroom and ensuite with colour<br>choice | <b>✓</b> | ✓        | ✓  | ✓        |
| Low profile shower tray with chrome and clear glass enclosure               | ✓        | ✓        | ✓  | ✓        |
| Chrome basin tap, bath tap and shower                                       | ✓        | ✓        | ✓  | ✓        |
| Energy efficient down lighters to ceiling                                   | ✓        | ✓        | ✓  | ✓        |
| Full height ceramic tiling to main bathroom and ensuite with tile choice    | <b>✓</b> | ✓        | ✓  | ✓        |
| CLOAKROOM                                                                   |          |          |    |          |
| Floor standing vanity unit with colour choice                               | ✓        | ✓        | ✓  | ✓        |
| Tiled splash back with tile choice                                          | ✓        | ✓        | ✓  | ✓        |
| Chrome basin tap                                                            | ✓        | ✓        | ✓  | ✓        |
| DECORATIVE FINISHES                                                         |          |          |    |          |
| Satin white finished spindles, newels and handrail to staircase             | ✓        | ✓        | ✓  | ✓        |
| Satin white finished skirting boards and architraves                        | ✓        | ✓        | ✓  | ✓        |
| Satin white 4 panel internal doors                                          | ✓        | ✓        | ✓  | ✓        |
| Chrome door handles with choice                                             | ✓        | ✓        | ✓  | ✓        |
| Smooth finish ceilings painted in white                                     | ✓        | ✓        | ✓  | ✓        |
| emulsion                                                                    |          |          |    |          |