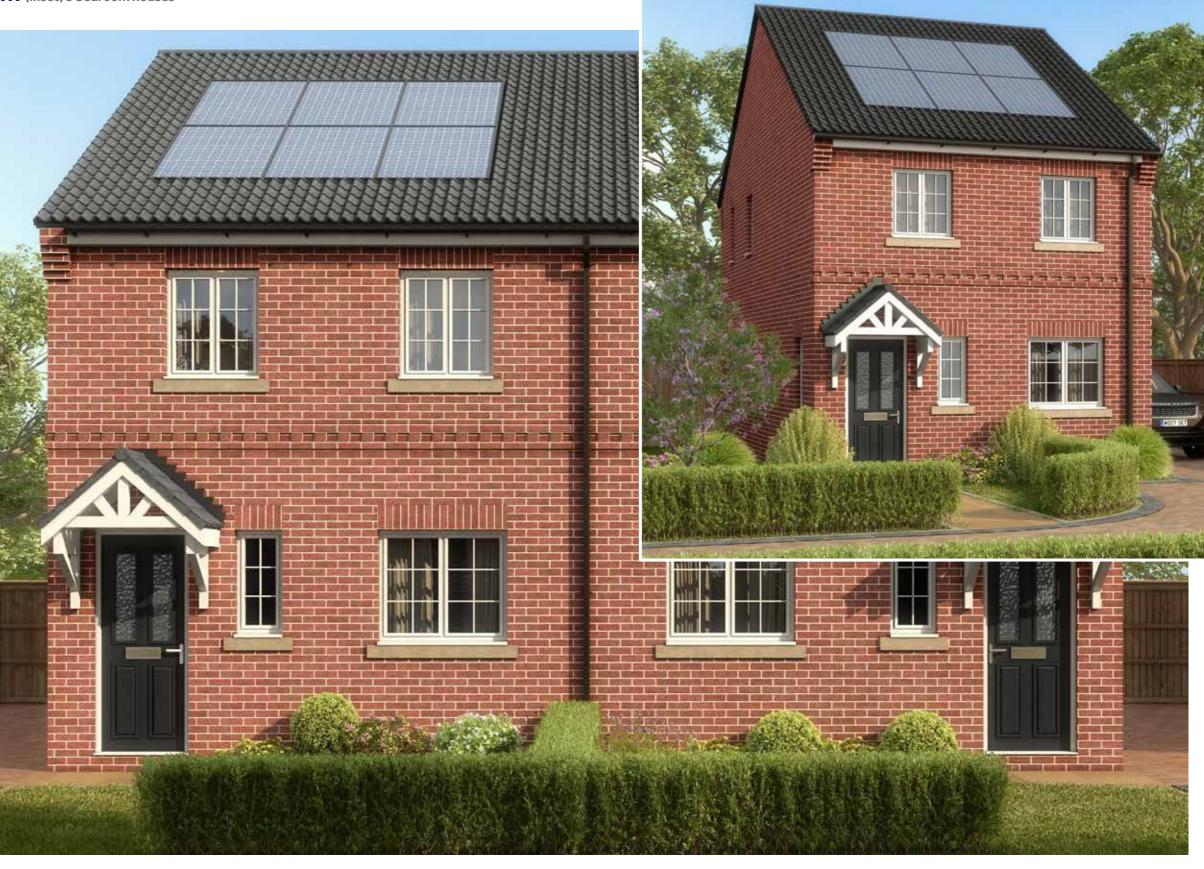

## The Wentworth 4 bedroom houses

#### **Room measurements**

#### **Ground Floor**

Kitchen/Diner 3.56 metres x 5.06 metres

Living Room

4.67 metres x 3.85 metres

Garage

3.30 metres x 6.02 metres

#### **First Floor**

Bedroom 1 3.45 metres x 3.47 metres

Dressing Area

2.12 metres x 2.40 metres

Bedroom 2 4.62 metres x 2.71 metres Bedroom 3 2.47 metres x 4.35 metres

Home office/Bedroom 4 2.06 metres x 2.76 metres

Bathroom

2.47 metres x 1.75 metres