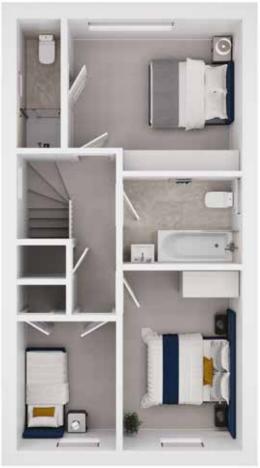

#### First Floor

Bedroom 1 3.53 metres x 3.30 metres

Bedroom 2 2.48 metres x 3.77 metres

Bedroom 3 2.04 metres x 2.72 metres

Bathroom

2.48 metres x 1.75 metres